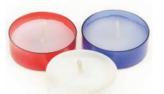

# **Votive Lights**

Features 36 red glasses which hold 2 hour or 4 hour votive lights. Each branch can be adjusted to provide your own individual tree design. Height 4' 5" x width 2'.

8100065 / **£203** 

# **Votive Light Glasses**

In red, clear and blue.

Red / 8070009 / £8.99

Clear / 8070010 C / £8.99

Blue / 8070010 / £8.99