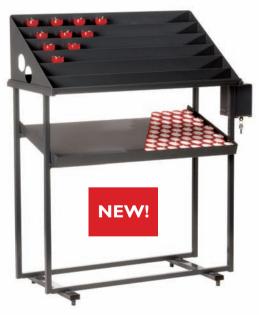

# **Votive Light Stands**

## **Medium Votive Light Stand**

Holds 72 lights. Solid construction with storage space for 112 lights and lockable box on the side.

Height 3'  $3^3/4$ " x width 3' x depth 1' 6"

8070601 / £446

## **Extra Large Votive Light Stand**

Holds 90 lights. Solid construction with storage space for 140 lights and lockable box on the side.

Height 3' 5" x width 2' 6" x depth 1' 3"

8078318 / £499