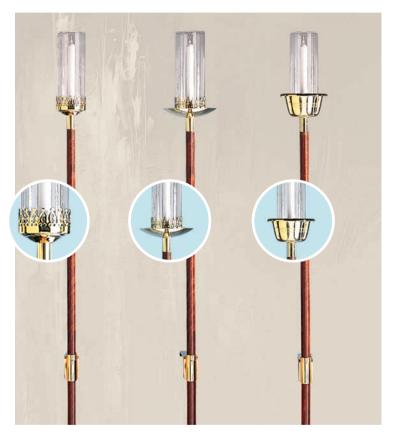

# Pew End Candlesticks

This elegant product will add to the beauty and ambience of your church, creating an extra warmth for special occasions such as weddings, Christmas and candlelit services.

The candlesticks are available with three exquisite heads and in two lengths – one for fixing to the side of the pew and the other for fixing to the floor.

The hardwood poles are finished in dark oak with solid brass fittings and strong clear glass. Pew End Candlesticks are made to order and will be subject to an eight-week lead time.

# Style A Filigree head

For fixing to pew side (pole length 45")

8070004B / £186

Floor standing (pole length 62")

8070004FLB / **£244** 

Prices are per item.

# Style B Dish head

For fixing to pew side (pole length 45")

8070007B / **£266** 

Floor standing (pole length 62")

8070007FLB / £319

Prices are per item.

# Style C Flaring cup

For fixing to pew side (pole length 45")

8070008B / £254

Floor standing (pole length 62")

8070008FLB / £338

Prices are per item.

Can't find what
you're looking for?
Please call our
friendly sales
team on
01449 737978