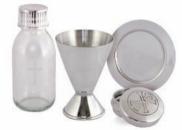

# Full range online

**Old English Chalice** 

Silver plated

Height 4<sup>3</sup>/<sub>4</sub>", 5 fl oz 807 | 000 / £194

Height 6<sup>1</sup>/<sub>2</sub>", 14 fl oz

Crystal Cruet

Height 6", 10 fl oz. 8071229 / £25

Bohemian Crystal Cruet

Height 7<sup>1</sup>/<sub>2</sub>", 10 fl oz 8070041 / **£23** 

Old English 30 fl oz Flagon

Height 9", 30 fl oz **Silver plated** 8070503 / **£557** 