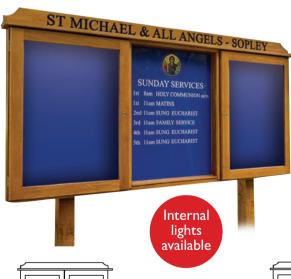

# Classic Oak Prices from £240

These beautiful oak surrounds add a touch of elegance to the Classic Range. Made from 50 mm thick oak, they are available in flat, peaked or curved top.

All Prestige and Prestige Oak Notice Boards are available with internal fluorescent lighting. Please contact us for further details and prices.

Available in the following sizes:

2 door A2 1550 × 950mm

2 door AI 2100 × 1200mm