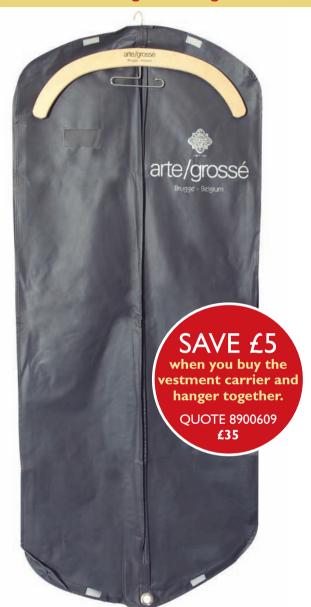

# Vestment Carrier and Garment Bag

Clergy garment bag with carrying handle. Made with breathable, non woven polyester.

**Measures:** Length 65" × width 27<sup>1</sup>/2" 8900600 / £19