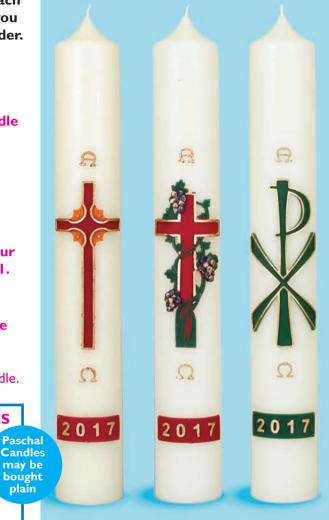

Our high-quality Paschal candles with beeswax burn slowly and evenly and are available unadorned or with one of our famous transfers or wax reliefs.

PASCHAL CANDLE TRANSFERS (4.99 each

> CANDLES, POSTAGE AND PACKAGING NOT INCLUDED

# **PLAIN PASCHAL CANDLES**

|                                      | Height | Code    | Price  |
|--------------------------------------|--------|---------|--------|
| 2" dia.                              | 18"    | 8050505 | £8.99  |
| Candle                               | 24"    | 8050506 | £9.99  |
|                                      | 30"    | 8050507 | £12.99 |
|                                      | 36"    | 8050508 | £15.99 |
| 2 <sup>1</sup> / <sub>2</sub> " dia. | 18"    | 8500069 | £13.99 |
| <b>Candle</b>                        | 24"    | 8500070 | £18.99 |
|                                      | 30"    | 8050517 | £23.99 |
|                                      | 36"    | 8050518 | £27.99 |
| 3" dia.                              | 18"    | 8050535 | £19.99 |
| <b>C</b> andle                       | 24"    | 8050536 | £26.99 |
|                                      | 30"    | 8050537 | £30.99 |
|                                      | 36"    | 8050538 | £38.99 |
|                                      | 42"    | 8050541 | £46.99 |

# New Wax Reliefs for 2017

Red Cross 3 8500107

plain

Cross and Vine Green Chi-Rho 2 8500108 8500109

£19.50 each

Our high-quality Paschal candles with beeswax burn slowly and evenly and are available unadorned or with one of our wax reliefs.