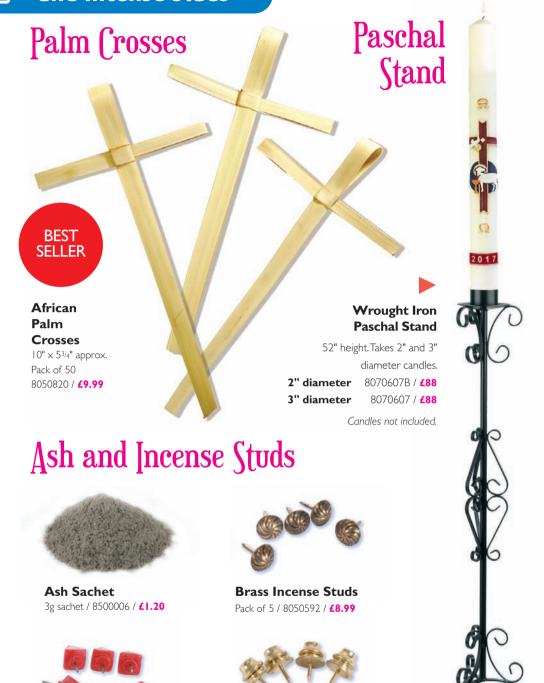

# Palm Crosses, Ash and Incense Studs

Large Refillable Brass Incense Studs Pack of 5 / 8050581/ 669.99

# Paschal Candle and Floral Stands

# All-in-one Oak Candle Stand for Paschal and Advent candles and floral displays

These exclusive hand-turned and handmade stands, crafted from finest oak, come with three distinct heads – for Advent candles (takes I" diameter candle) and a Paschal candle (a choice of 2" or 3" diameter candle), and a floral display. They make a stunning focal point in any church. The heads are very easily changed.