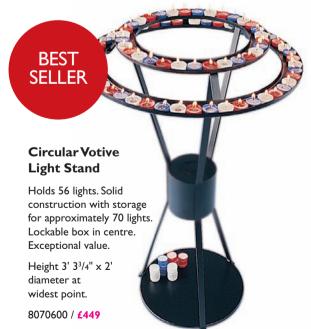

## **Medium Votive Light Stand**

Holds 72 lights. Solid construction with storage space for 112 lights and lockable box on the side.

Height 3'  $3^3/4$ " x width 3' x depth 1' 6"

8070601 / £446

## **Extra Large Votive Light Stand**

Holds 90 lights. Solid construction with storage space for 140 lights and lockable box on the side.

Height 3' 5" x width 2' 6" x depth 1' 3"

8078318 / £499