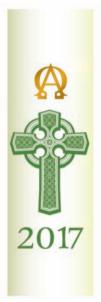

| 42"    | 8050541 | £46.99 |



# **HOW TO ORDER**



Choose your plain Paschal candle from the list on page 4.



Choose your transfer from our range of 22 stunning designs (on pages 5 to 7) **for £4.99 each.** 



Order via our website, phone or email and we'll gladly dispatch it without delay!

Postage and packaging is £6 per candle.



Mosaic Cross 8500087



**Glowing Cross** 8500088



Rainbow Cross 8500085



Radiant Cross 8500086



Multi-coloured Cross 850009 I



**Red Cross** 8500092

# 2017 Paschal Candle Transfers

# PASCHAL CANDLETRANSFERS £4.99 each

CANDLES, POSTAGE AND PACKAGING NOT INCLUDED



Contemporary Cross 8500089



Gold Cross 8500090



**Rejoice** 8500095



Loaves and Fish 8500096



Jesus Risen 8500093



**God Love** 8500094



Green Celtic 8500099



Red and Gold Celtic 8500100

# PASCHAL CANDLETRANSFERS £4.99 each

CANDLES. POSTAGE AND PACKAGING NOT INCLUDED



Christ Is Risen 8500097



Dove and Cross 8500098



The Lord Is Risen 8500103



Red and White Cross 8500104



8500101



Peace I Leave with You Rainbow Cross and Fish 8500102



Christ Is Risen! 8500105



Red and Gold Cross 8500106

# 2017 Paschal Candle **Wax Reliefs**

Wax reliefs are of different lengths and we use our best artistic judgement in placing each one, but please let us know if you have a preference when you order.

# **HOW TO ORDER**



Choose your plain Paschal candle from the list below.

Candles are available in 2". 21/2" and 3" diameter and in lengths of 24", 30", 36" and 42".



Choose your wax relief from our wonderful range on