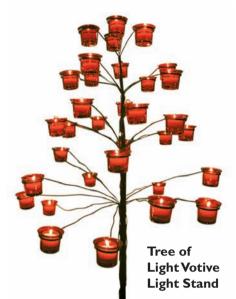

# **Votive Lights**

Features 36 red glasses which hold 2 hour or 4 hour votive lights. Each branch can be adjusted to provide your own individual tree design. Height 4' 5" x width 2'.

8100065 / **£203** 