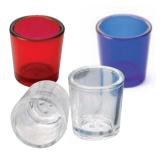

# **Votive Light Glasses**

In red, clear and blue.

Red / 8070009 / £8.99

Clear / 8070010 C / £8.99

Blue / 8070010 / £8.99