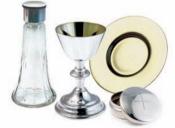

# Our Stunning Communion Sets

- Available in 3 to 9 piece sets
- Sets are supplied in quality lined bags or cases.

See website for our full range or page 30 for our bestsellers.

## Georgian 4 Piece (Set 2)

Chalice, paten, cruet, pyx and case. Silver plated

8071454 / £442

## Most of our silverware items are also available in sterling silver

Prices fluctuate so please call us on 01449 737978 or email sales@kevinmayhew.com for up-to-date information.