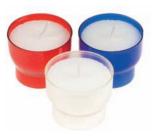

## **4hr Votive Lights**

In plastic cases; red, clear and blue.

#### Qty. 432

Red / 8050667 / £95.99 Clear / 8050668 / £95.99 Blue / 8050669 / £95.99

# 4hr Metal Case Votive Lights

Qty. 100

8050665 / £9.99