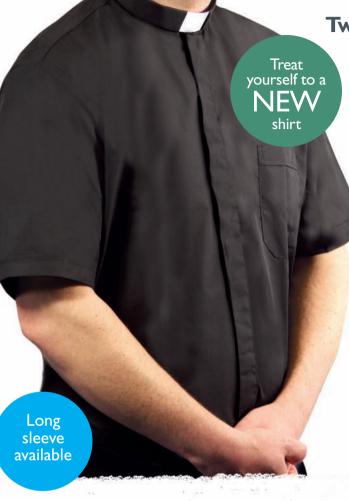

# The Men's Italian Range

Our range of Italian shirts is beautifully designed and cut, with a choice of two fabrics:
 100% cotton and a light polycotton mix
 (35% cotton, 65% polyester) with slip-in collar.

Available in regular fit,
 collar sizes 151/2" to 19"

- in both long and short sleeves.

Additional Slip-in collars / £1.00 each

I'' - 8026033 (Fit Women's Italian Range)

11/4" - 8026033KM (Fit Men's Italian Shirts)

Two choices of fabric:
Polycotton and
100% cotton

|             | Polycotton   |         |        |
|-------------|--------------|---------|--------|
| Long Sleeve |              |         |        |
|             | White        | 8200752 | £24.99 |
|             | Black        | 8200754 | £24.99 |
| ĺ.          | Light grey   | 8200756 | £24.99 |
| M           | Dark grey    | 8200758 | £24.99 |
|             | Light blue   | 8200760 | £24.99 |
|             | Short Sleeve |         |        |
|             | White        | 8200753 | £24.99 |
|             | Black        | 8200755 | £24.99 |
|             | Light grey   | 8200757 | £24.99 |
|             | Dark grey    | 8200759 | £24.99 |
|             | Light blue   | 8200761 | £24.99 |
|             |              |         |        |

## 100% cotton

| Long Sleeve  |          |        |
|--------------|----------|--------|
| White        | 8200744  | £34.99 |
| Black        | 8200746  | £34.99 |
| Light grey   | 8200748  | £34.99 |
| Dark grey    | 8200750  | £34.99 |
| Light blue   | 8200806  | £34.99 |
| Short Sleeve |          |        |
| White        | 8200745  | £34.99 |
| Black        | 8200747  | £34.99 |
| Light grey   | 8200749  | £34.99 |
| Dark grey    | 820075 I | £34.99 |
| Light blue   | 8200807  | £34.99 |