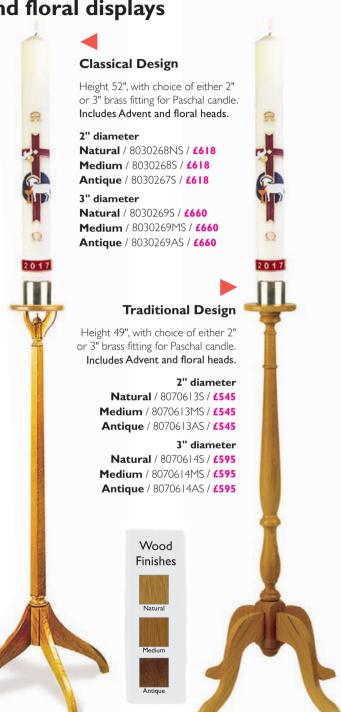

# Paschal Candle and Floral Stands

# All-in-one Oak Candle Stand for Paschal and Advent candles and floral displays

These exclusive hand-turned and handmade stands, crafted from finest oak, come with three distinct heads – for Advent candles (takes I" diameter candle) and a Paschal candle (a choice of 2" or 3" diameter candle), and a floral display. They make a stunning focal point in any church. The heads are very easily changed.

Floral Display Head

Advent Wreath Head (candles not included)

(Candles not included.)