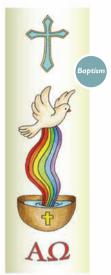

# All the candles on pages 14 and 15 are 9" high x $\frac{7}{8}$ ".

First Communion
Dove & Rainbow
Singles
8500053 / £3.99
Box of 20
8500054 / £64.99

Confirmation
Dove & Rainbow
Singles
8500049 / £3.99
Box of 20
8500050 / £64.99

Wedding
Dove & Rainbow
Singles
8500055 / £3.99
Box of 20
8500056 / £64.99

Baptism
Dove & Rainbow
Singles
8500051 / £3.99
Box of 20
8500052 / £64.99

Baptism - Dove, Rainbow and Font Singles 8500072 / £3.99 Box of 20 8500073 / £64.99