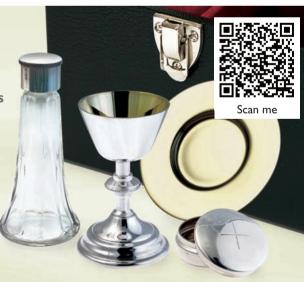

# Our Stunning Communion Sets

- Available in 3 to 9 piece sets
- Sets are supplied in quality lined bags or cases.

See website for our full range or page 30 for our bestsellers.

## Georgian 4 Piece (Set 2)

Chalice, paten, cruet, pyx and case. Silver plated

8071454 / £442

## Most of our silverware items are also available in sterling silver

Prices fluctuate so please call us on 01449 737978 or email sales@kevinmayhew.com for up-to-date information.