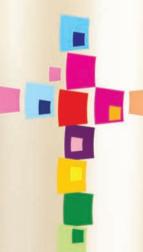

# 2017 PASCHAL CANDLE TRANSFERS

Our candle transfers are available in 22 stunning designs.

Our normal practice is to fix the transfer  $5^{1}/_{2}$ " from the base of the candle, but please let us know if you would like yours placed in another position.

Our high-quality Paschal candles with beeswax burn slowly and evenly and are available unadorned or with one of our famous transfers or wax reliefs.

PASCHAL CANDLE TRANSFERS (4.99 each

> CANDLES, POSTAGE AND PACKAGING NOT INCLUDED

# **HOW TO ORDER**

Choose your plain Paschal candle from the list on page 4.

Choose your transfer from our range of 22 stunning designs (on pages 5 to 7) **for £4.99 each.** 

Order via our website, phone or email and we'll gladly dispatch it without delay!

Postage and packaging is £6 per candle.

Mosaic Cross 8500087

**Glowing Cross** 8500088

Rainbow Cross 8500085

Radiant Cross 8500086

Multi-coloured Cross 850009 I

**Red Cross** 8500092