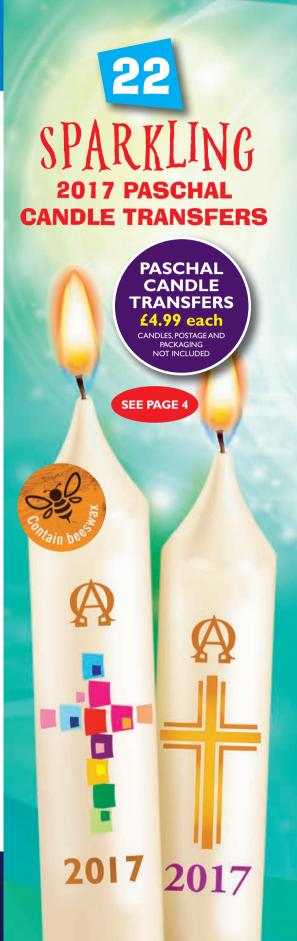

# 2017 PASCHAL CANDLE TRANSFERS

Our candle transfers are available in 22 stunning designs.

Our normal practice is to fix the transfer  $5^{1}/_{2}$ " from the base of the candle, but please let us know if you would like yours placed in another position.

Our high-quality Paschal candles with beeswax burn slowly and evenly and are available unadorned or with one of our famous transfers or wax reliefs.

PASCHAL CANDLE TRANSFERS (4.99 each

> CANDLES, POSTAGE AND PACKAGING NOT INCLUDED

# **HOW TO ORDER**

Choose your plain Paschal candle from the list on page 4.

Choose your transfer from our range of 22 stunning designs (on pages 5 to 7) **for £4.99 each.** 

Order via our website, phone or email and we'll gladly dispatch it without delay!

Postage and packaging is £6 per candle.

Mosaic Cross 8500087

**Glowing Cross** 8500088

Rainbow Cross 8500085

Radiant Cross 8500086

Multi-coloured Cross 850009 I

**Red Cross** 8500092