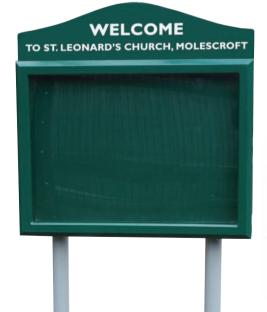

## **Metal Welcome Board**

An easy, inexpensive and attractive way to let everyone know your church is open and welcoming! Our sturdy Welcome Board is visible from both sides and is protected by a non-reflective PVC layer.

- Made from galvanised steel with an aluminium frame
- Double-sided poster board
- Imm flexible acrylic cover
- Easy to change posters
- Choice of twelve exciting A2 poster designs
- You can also display your own posters for special events, it takes seconds to put them in.

8030415 / £69.99

View posters online