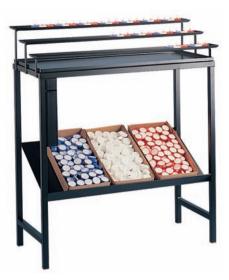

# **Votive Light Stands**

# **Compact Votive Light Stand**

This attractive votive stand which holds 48 votive lights has been specially designed in response to many requests from our customers. It is ideal for the smaller church or for those requiring two smaller stands. There is an unobtrusive money box to the side and a storage shelf beneath.

Height 3' 10" x width 20" x depth 101/2"

Candles not included on our votive stands

8070599 / £455