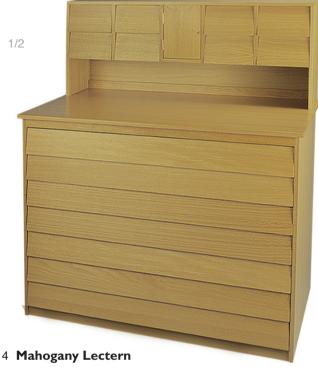

This elegant lectern is made of mahogany and is easily assembled. H 47". Desktop D 131/2" ×W 18".

Solidly constructed, practical and stylish, fitted with easy-glide wheels. H 39" × W 36" × D 16"

8030088 / **£385** 

Hymn books not included.