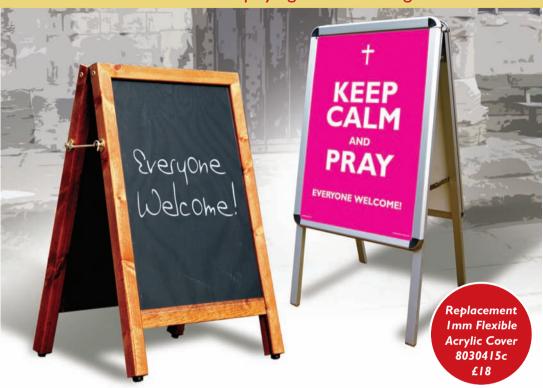

#### Wooden Welcome Board

For warm welcomes, notices, events and more. Display our A2 posters or write a message in chalk – the choice is yours. An easy and effective way to provide a friendly outreach!

- Medium-stained, solid wooden frame
- Double-sided chalk/poster board
- Suitable for soft chalk and liquid chalk
- High-quality brass latch and strong hinges
- Rubber feet
- You can also display your own posters for special events, it takes seconds to put them in.

8030416 / £149.99

## **Metal Welcome Board**

An easy, inexpensive and attractive way to let everyone know your church is open and welcoming! Our sturdy Welcome Board is visible from both sides and is protected by a non-reflective PVC layer.

- Made from galvanised steel with an aluminium frame
- Double-sided poster board
- Imm flexible acrylic cover
- Easy to change posters
- Choice of twelve exciting A2 poster designs
- You can also display your own posters for special events, it takes seconds to put them in.

8030415 / £69.99

View posters online