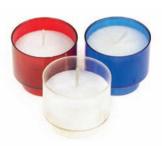

## **2hr Votive Lights**

In plastic cases; red, clear and blue.

#### Qty. 100

Red / 8050654 / £8.99 Clear / 8050655 / £8.99 Blue / 8050656 / £8.99

#### Qty. 1000

Red / 8050674 / £81.99 Clear / 8050675 / £81.99 Blue / 8050676 / £81.99