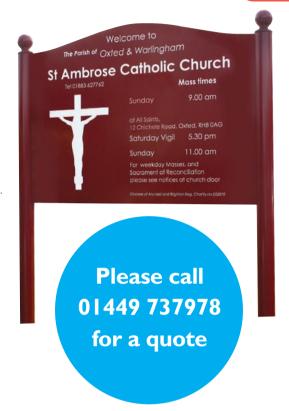

# Prestige Range Prices from £1,680

Prestige Aluminium Notice Boards are manufactured from 3<sup>3</sup>/4" deep security type aluminium with 2 lockable doors, A1 size or A2 size, with high-impact acrylic face and steel insert panel to enable magnetic fitting.

Available with domed header panel and ornate style posts with finials and embellishments. All powder-coated to a colour of your choice. Text and font style of your choice. Logos (single or full-colour included). Unlimited number of words. Nationwide installation service or courier service available.

All Prestige and Prestige Oak Notice Boards are available with internal fluorescent lighting. Please contact us for further details and prices.

Available in the following sizes:

2 door A2 1550 × 950mm

2 door AI 2100 × 1200mm