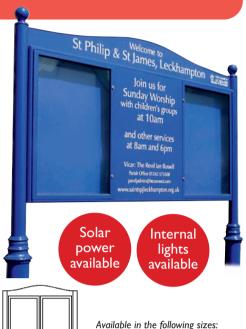

# **Church Signage**

# Bespoke Signs to Suit any Requirements

A superb range of signs and notice boards with a wide choice of pre-sized and bespoke aluminium and handcrafted oak notice boards, each available in a choice of specifications, sizes and prices designed to suit any church's requirements.

# Classic Range Prices from £390

A choice of two design options available (shaped or flat top) in standard sizes. The price includes all design work, powder-coated background in a choice of colours, unlimited vinyl lettering applied to the board, full-colour logos applied,  $2\times3$ " diameter posts, 9' 10" long in grey with end caps and base plates.

# Available in the following sizes:

900 × 600mm 1200 × 800mm

1500 × 900mm 1800 × 1200mm 2400 × 1200mm

Saint Edward the Confessor
Catholic Church
(Diocese of Brentwood Roman Catholic Trust)

Mass Times: Saturday 6.30pm - vigil
Sunday 9.30 & 11.30am