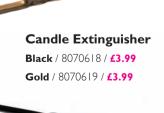

#### **Candle Extinguishers**

Polished brass with ball finial and taper holder mounted on 3" hardwood pole.

2" Diameter 8071270 / **£105** 

31/2" Diameter 8400006 / £157.99