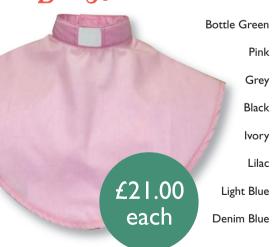

# Bib Stocks

| Small-Medium<br>(13"-13.5") | Large-X Large<br>(14"-16.5") | XX Large<br>(17"-19") |
|-----------------------------|------------------------------|-----------------------|
| 8200255                     | 8200265                      | 8200275               |
| 8200253                     | 8200263                      | 8200273               |
| 820025 I                    | 8200261                      | 8200271               |
| 8200048                     | 820005 I                     | 8200258               |
| 8200254                     | 8200264                      | 8200274               |
| 8200049                     | 8200052                      | 8200054               |
| 8200252                     | 8200262                      | 8200272               |
| 8200050                     | 8200053                      | 8200259               |